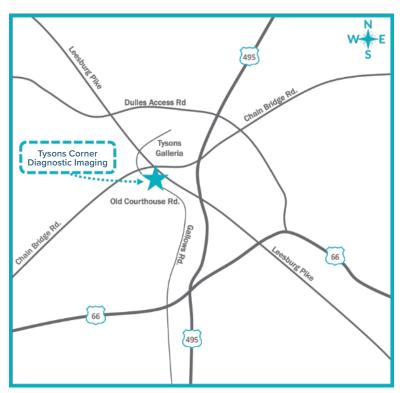

Phone: 703.356.4900 NPI: 141791571 Fax: 703.281.4865 Tax ID: 542058650

From I-495: Exit 47-A Tysons Corner Route 7 West. At second light, make a left on Gallows Road. At second light, make a right on Old Courthouse Road. Turn right into the building parking lot, 8320 Old Courthouse Road, Tycon One Building, Suite 130.